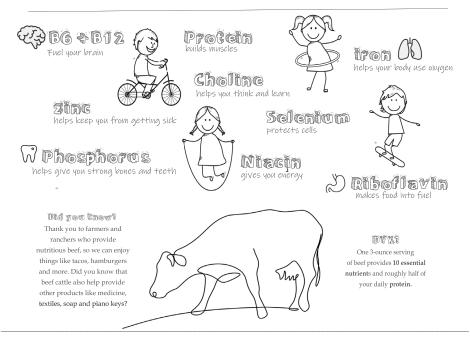

## Beef feels your body and mind! Draw or write about your favorite activity below: