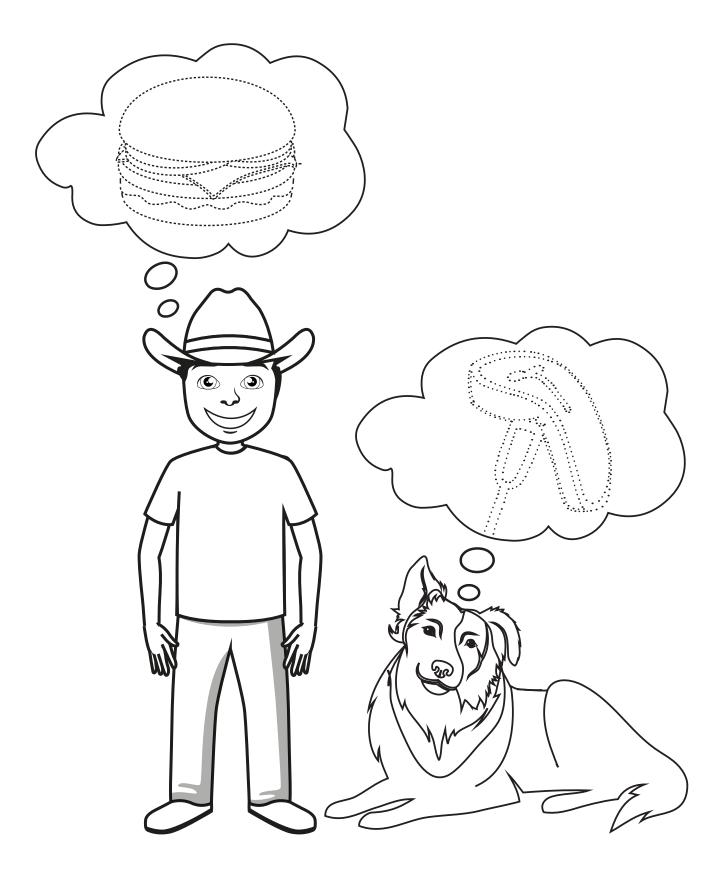

Beef gives people an important nutrient called protein. Protein helps you grow strong and after a long day helping his Dad on the ranch Timmy and his dog Gus are hungry for a food with lots of protein. Can you connect the dots to see what they are craving?